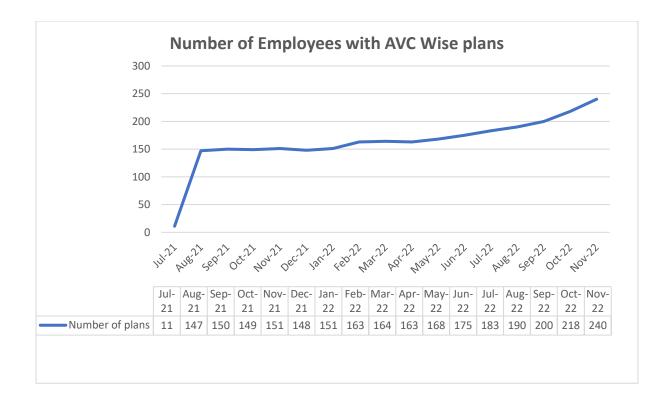

## PROGRESS UPDATE: Review of Local Government Pension Scheme (LGPS) (T&F)

### **AVC Wise Members:**



## PROGRESS UPDATE: Review of Local Government Pension Scheme (LGPS) (T&F)

# **Temporary and Permanent Employees and LGPS Membership:**

Our current headcount for the authority as at 30 September 2022 is 3192.

2966 employees are members of the LGPS. 15 employees are in or are eligible for the Teacher's Pension Scheme, which means we have a 93.4% membership rate for LGPS.

| Directorate                               | LGPS    | Headcount | %          |
|-------------------------------------------|---------|-----------|------------|
|                                           | Members |           | Membership |
| Admin, Democratic & Electoral Services    | 1       | 1         | 100%       |
| Adoption Tees Valley                      | 37      | 37        | 100%       |
| Adults & Healt